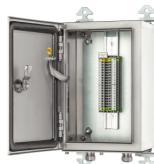

Explosionproof terminal box Ex eb IIC T6 Gb Ex tb IIIC T80°C Db

R13

Ex OilGuard with a pressurized enclosure system Ex pxb ib IIC T4 Gb