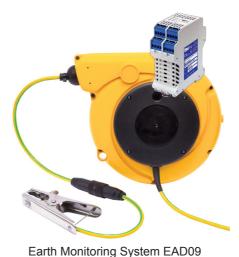

## Your good working order – with our installation material

Explosionproof cable reel Ex db eb IIC T6 Gb

Explosionproof clean room power outlet Ex db eb IIC T6 Gb

Ex mb IIC T6 Gb Ex ib IIC T6 Gb

Emergency-stop button Ex db IIC T6 Gb Ex tb IIIC T80°C Db