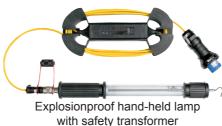

## Your professionalism – visible with our lamps

type SAd / GHG Ex db eb IIC T6 Gb / Ex tb IIIC T80°C Db

Explosionproof LED hand lamp for Zones 0 and 20 Ex ia IIC T4 Ga / Ex ia IIIC T200 125°C Da

Hand truck with 3 tube lights (55 watts each) and cable reel with 15 m cable