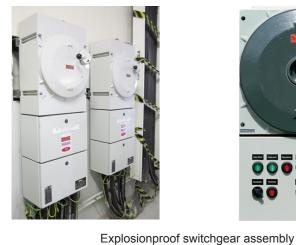

## Your plant – at the right temperature with our heaters

Explosionproof switchgear assembly for Zones 1 and 2 Ex db eb IIC T6 Gb

Your production – under our control

Explosionproof control station stainless steel Ex db eb IIC T6 Gb / Ex tb IIIC T80°C Db