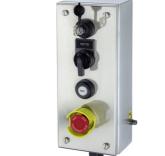

## Your plant – at the right temperature with our heaters

Explosionproof switchgear assembly for Zones 1 and 2 Ex db eb IIC T6 Gb

Your production – under our control

Explosionproof control station stainless steel Ex db eb IIC T6 Gb / Ex tb IIIC T80°C Db

## Your good working order – with our installation material

Explosionproof cable reel Ex db eb IIC T6 Gb

Explosionproof clean room power outlet Ex db eb IIC T6 Gb

Ex mb IIC T6 Gb Ex ib IIC T6 Gb

Emergency-stop button Ex db IIC T6 Gb Ex tb IIIC T80°C Db

Pushbutton Ex db IIC T6 Gb Ex tb IIIC T80°C Db