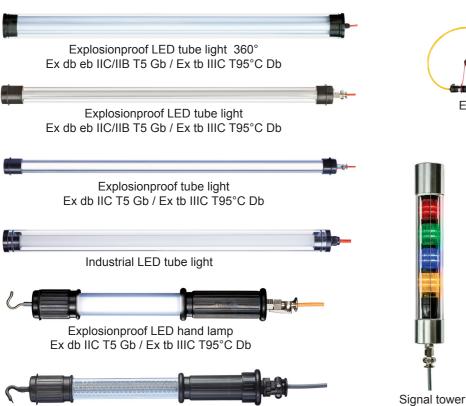

## Your professionalism – visible with our lamps

type SAd / GHG Ex db eb IIC T6 Gb / Ex tb IIIC T80°C Db

Explosionproof LED hand lamp for Zones 0 and 20 Ex ia IIC T4 Ga / Ex ia IIIC T200 125°C Da

Hand truck with 3 tube lights (55 watts each) and cable reel with 15 m cable