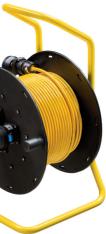

## Your professionalism – visible with our lamps

type SAd / GHG Ex db eb IIC T6 Gb / Ex tb IIIC T80°C Db

Explosionproof LED hand lamp for Zones 0 and 20 Ex ia IIC T4 Ga / Ex ia IIIC T200 125°C Da

Hand truck with 3 tube lights (55 watts each) and cable reel with 15 m cable

## Your good working order – with our installation material

Explosionproof cable reel Ex db eb IIC T6 Gb

Explosionproof clean room power outlet Ex db eb IIC T6 Gb

Ex mb IIC T6 Gb Ex ib IIC T6 Gb

Emergency-stop button Ex db IIC T6 Gb Ex tb IIIC T80°C Db