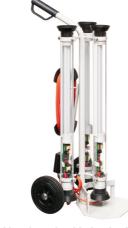

## Your professionalism – visible with our lamps

type SAd / GHG Ex db eb IIC T6 Gb / Ex tb IIIC T80°C Db

Explosionproof LED hand lamp for Zones 0 and 20 Ex ia IIC T4 Ga / Ex ia IIIC T200 125°C Da

Hand truck with 3 tube lights (55 watts each) and cable reel with 15 m cable