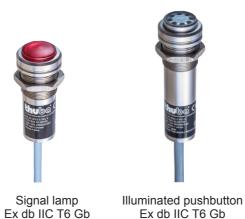

## Your professionalism – visible with our lamps

type SAd / GHG Ex db eb IIC T6 Gb / Ex tb IIIC T80°C Db

Explosionproof LED hand lamp for Zones 0 and 20 Ex ia IIC T4 Ga / Ex ia IIIC T200 125°C Da

Hand truck with 3 tube lights (55 watts each) and cable reel with 15 m cable

Pushbutton Ex db IIC T6 Gb Ex tb IIIC T80°C Db